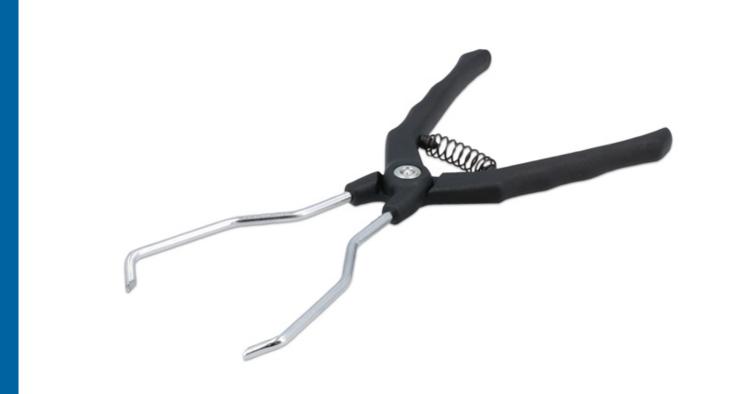

## **Electrical Connector Disconnect Pliers, Long Jaw**

Long reach electrical connector pliers designed to depress the release buttons or locking tabs on electrical connectors and terminal blocks. Ideal for disconnecting awkward or tight wiring harness and component connections.

## **Additional Information**

- Quickly disconnects electrical connectors without damage.
- Features a long jaw for use on hard to reach connectors.
- · Serrated tips for improved grip.
- Spring loaded for ease of use.
- · Angle jaw pliers also available, please see Part No. 8472